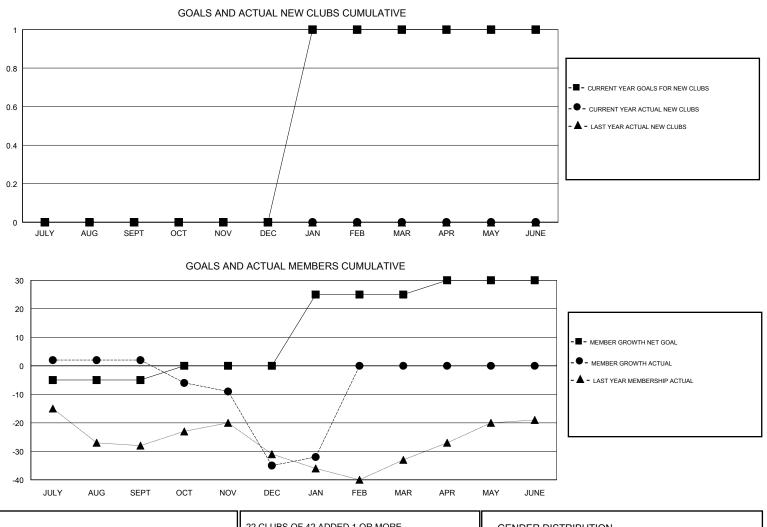

## LOCATION PENNSYLVANIA

GMT CA

|               | Club          | )S          |               | Members<br>RESULTS FOR 2018-2019 |                           |                         |                                                    |  |
|---------------|---------------|-------------|---------------|----------------------------------|---------------------------|-------------------------|----------------------------------------------------|--|
|               | RESULTS FOR   | R 2018-2019 |               |                                  |                           |                         |                                                    |  |
| QUARTER       | NEW CLUB GOAL | NEW CLUBS   | DROPPED CLUBS | QUARTER                          | MEMBER GROWTH NET<br>GOAL | MEMBER GROWTH<br>ACTUAL | DROPPED<br>MEMBERS ACTUAL<br>(including transfers) |  |
| JULY/AUG/SEPT | 0             | 0           | 0             | JULY/AUG/SEPT                    | -5                        | 22                      | 19                                                 |  |
| OCT/NOV/DEC   | 0             | 0           | 0             | OCT/NOV/DEC                      | 5                         | 16                      | 52                                                 |  |
| JAN/FEB/MAR   | 1             | 0           | 0             | JAN/FEB/MAR                      | 25                        | 13                      | 9                                                  |  |
| APR/MAY/JUNE  | 0             | 0           | 0             | APR/MAY/JUNE                     | 5                         | 0                       | 0                                                  |  |

| DROPPED CLUBS: 0 |    | 22 CLUBS OF 42 ADDED 1 OR MORE<br>NEW MEMBERS | GENDER DISTRIBUTION   MALE 990 (74.27%)   FERMUE 242 (25.72%) |     |     |
|------------------|----|-----------------------------------------------|---------------------------------------------------------------|-----|-----|
| DROPPED MEMBERS  |    |                                               | FEMALE 343 (25.73%)<br>Women Percentage Fiscal Year Goal: 28% |     |     |
| DECEASED         | 18 | CLICK HERE FOR CUMULATIVE                     | TOTAL FAMILY UNIT MEMBERS                                     |     | 277 |
| CLUB CANCELLED   | 0  | MEMBERSHIP DATA                               |                                                               |     | 140 |
| OTHER            | 62 |                                               | FAMILY MEMBERS F                                              | 140 |     |
| TOTAL            | 80 |                                               |                                                               |     |     |